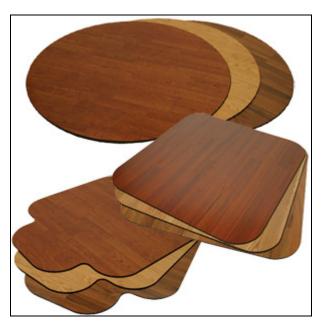

## Wood Chair Mats

Wood Chair Mats can add ambiance to any office. These sturdy wooden chair mats are manufactured with a heavy-duty laminate surface that is resistant to stains, scratches, burns, and wear marks.

## **Standard Colors**